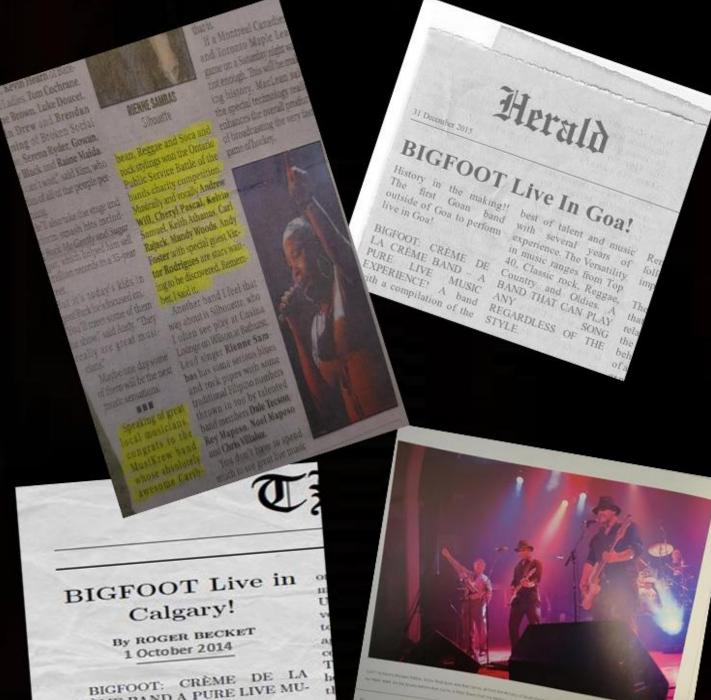

11

ge ir

b

CRÈME BAND A PURE LIVE MU-SIC EXPERIENCE!

https://www.bigfootband.ca A band with a compilation of the best of talent and music with several years of experience. The Ver-satility in music ranges from Top 40, Classic rock, Reggae, Country and Oldies. A BAND THAT CAN PLAY ANY SONG REGARDLESS OF THE STYLE.